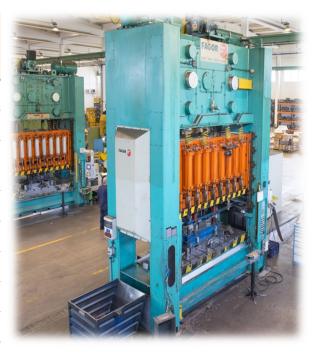

#### Cold stamping machinery

| Power           | Nº  | Be          | ed         | Fee            | der             |
|-----------------|-----|-------------|------------|----------------|-----------------|
| Tower           | ••- | length (mm) | width (mm) | thickness (mm) | coil width (mm) |
| 630 TN          | 1   | 3.200       | 1.500      | 0,8> 6         | 1.000           |
| 400 TN          | 3   | 3.000       | 1.200      | 0,8> 6         | 650             |
| 315 TN          | 1   | 1.300       | 1.030      | Ма             | nual            |
| 250 TN          | 1   | 2.400       | 900        | 0,6> 8         | 600             |
| 250 TN          | 1   | 1.500       | 1.000      | 0,8> 6         | 400             |
| 250 TN          | 3   | 1.450       | 750        | 0,8> 6 400     |                 |
| 160 TN          | 5   | 1.300       | 800        | 0,3> 4         | 300             |
| (60 TN> 250 TN) | 15  |             |            | Manual         |                 |