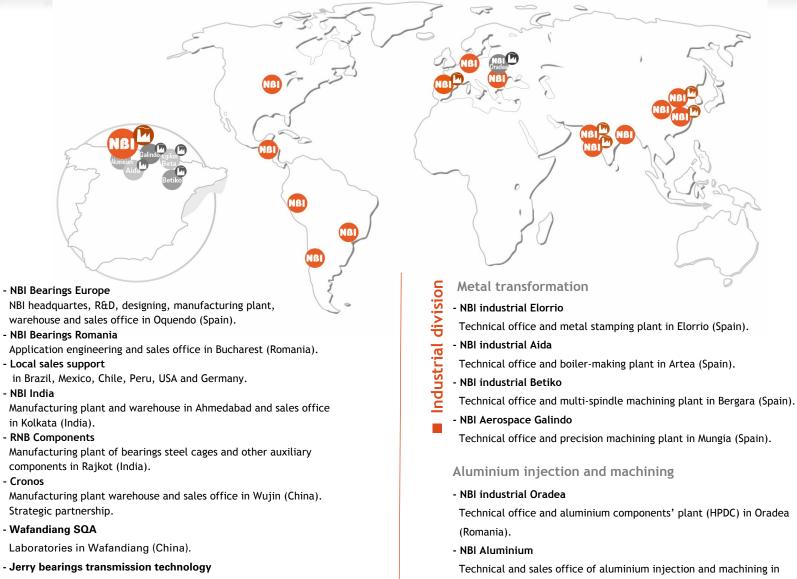

### NBI group at a glance

**Bearings division** 

Oquendo (Spain).

Roller manufacturing plant in Zhejiang (China). Strategic partnership.