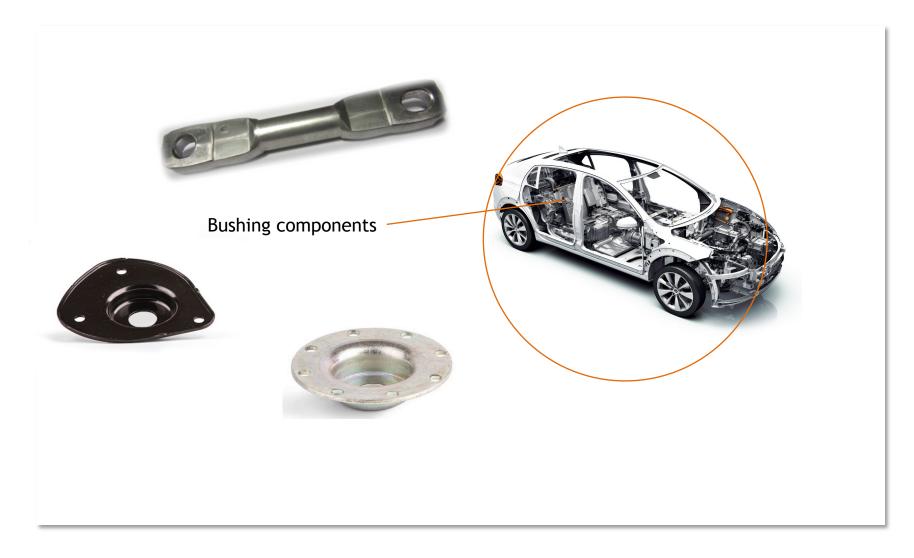

#### Automotive industry

All kinds of hinges, inserts, shock-absorber covers, bushings.

#### Automotive sector