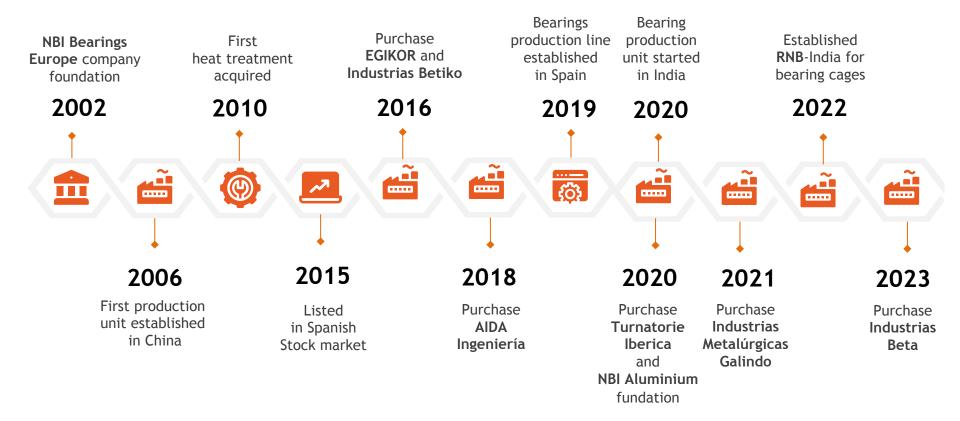

# **NBI industrial Elorrio**



Bearings - Metal transformation - Aluminium injection and machining



**NB** industrial Elorrio

Stamping and assembly

# NBI history: milestones





### NBI group at a glance

**Bearings division** 



Oquendo (Spain).

Roller manufacturing plant in Zhejiang (China). Strategic partnership.

## NBI Industrial - Stamping and assembly

#### General information

Activity Production of metal components by cold stamping and assembly, using materials such as high tensile steel, stainless steel and copper.

Production and warehouse: 5.000 m<sup>2</sup>

Working Force 70 employees

Turnover 18,5 M€





RI

grupo

### Products and industry



#### Elevation industry

Large-scale reinforcements, assembled sets, visible parts with powder paint, stainless steel parts.

#### Automotive industry

All kinds of hinges, inserts, shock-absorber covers, bushings.

#### Electric industry

Copper bending and stamping. Vast knowledge of copper processing