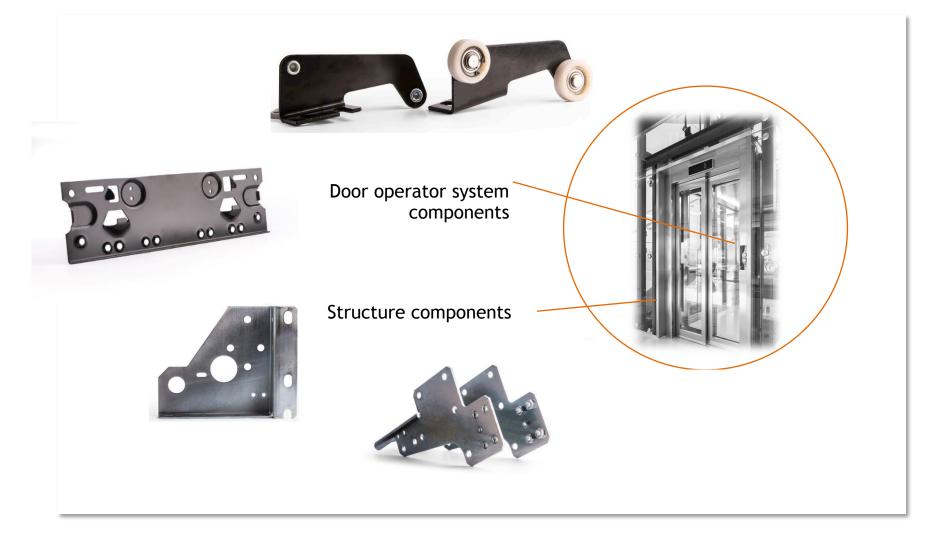

#### Elevation industry

Large-scale reinforcements, assembled sets, visible parts with powder paint, stainless steel parts.