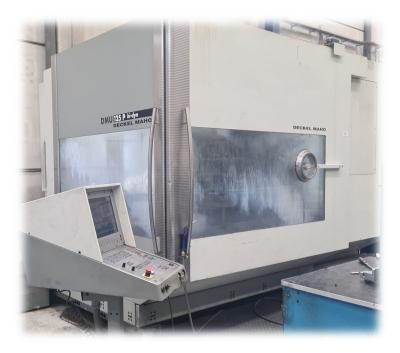

#### Cold stamping machinery

| Power           | Nº  | Be          | ed         | Fee            | der             |
|-----------------|-----|-------------|------------|----------------|-----------------|
| Tower           | ••- | length (mm) | width (mm) | thickness (mm) | coil width (mm) |
| 630 TN          | 1   | 3.200       | 1.500      | 0,8> 6         | 1.000           |
| 400 TN          | 3   | 3.000       | 1.200      | 0,8> 6         | 650             |
| 315 TN          | 1   | 1.300       | 1.030      | Ма             | nual            |
| 250 TN          | 1   | 2.400       | 900        | 0,6> 8         | 600             |
| 250 TN          | 1   | 1.500       | 1.000      | 0,8> 6         | 400             |
| 250 TN          | 3   | 1.450       | 750        | 0,8> 6 400     |                 |
| 160 TN          | 5   | 1.300       | 800        | 0,3> 4         | 300             |
| (60 TN> 250 TN) | 15  |             |            | Manual         |                 |