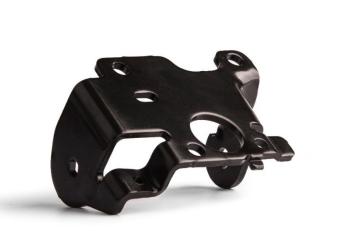

| 1   | 1.500       | 1.000      | 0,8> 6         | 400             |
| 250 TN          | 3   | 1.450       | 750        | 0,8> 6 400     |                 |
| 160 TN          | 5   | 1.300       | 800        | 0,3> 4         | 300             |
| (60 TN> 250 TN) | 15  |             |            | Manual         |                 |



### Welding and assembly



We manufacture small and large sets, assembling everything from simple nuts and bolts to complex sets made of several different components.

Used Techniques :

- Resistance welding.
- Fill-material welding: MIG / MAG / CO2
- Inserting nuts, screws, rivets, embedded elements, hemming...





# Surface treatments



Commonly used treatments:

- Cataphoresis
- Zinc and zinc alloys
- Zinc Nickel
- Powder paint
- Silver plating



# Part samples



#### Automotive sector



### Part samples



#### **Elevation sector**



# Part samples



#### **Electrical sector**







grupo **NBI**®

### NBI project management



#### **RFQ** main activities

- Technical feasibility analysis (simulation if necessary)
- Production capacity verification
- Quotation submission (CBD)



| litte      |                                                                       |                              | Company                                     |                      |                    | Dete        | 12-14-12             |                       | Tour ref     | RHO BRAKE PEO | HALLEVER (PARTER     | 0100017520 |
|------------|-----------------------------------------------------------------------|-----------------------------