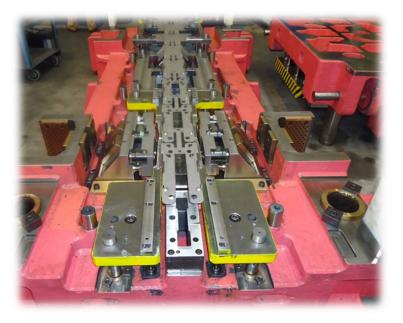

### Welding and assembly

We manufacture small and large sets, assembling everything from simple nuts and bolts to complex sets made of several different components.

Used Techniques :

- Resistance welding.
- Fill-material welding: MIG / MAG / CO2
- Inserting nuts, screws, rivets, embedded elements, hemming...