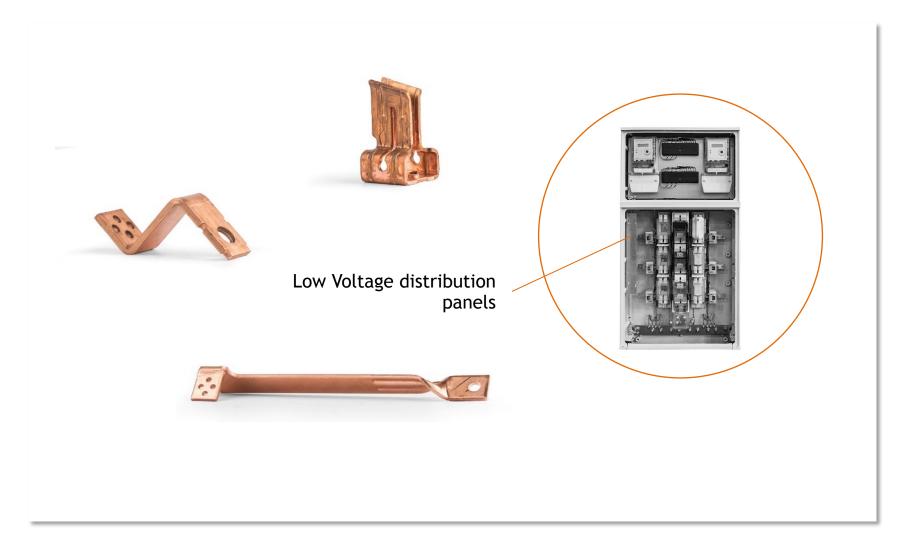

#### Electric industry

Copper bending and stamping. Vast knowledge of copper processing means we can perform new bending and stamping operations, reducing the amount of raw material necessary, and thereby lowering manufacturing costs.