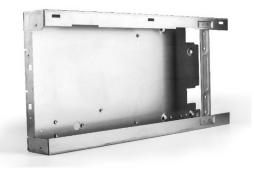

| Ма             | nual            |
| 250 TN          | 1   | 2.400       | 900        | 0,6> 8         | 600             |
| 250 TN          | 1   | 1.500       | 1.000      | 0,8> 6         | 400             |
| 250 TN          | 3   | 1.450       | 750        | 0,8> 6 400     |                 |
| 160 TN          | 5   | 1.300       | 800        | 0,3> 4         | 300             |
| (60 TN> 250 TN) | 15  |             |            | Manual         |                 |



### Welding and assembly



We manufacture small and large sets, assembling everything from simple nuts and bolts to complex sets made of several different components.

Used Techniques :

- Resistance welding.
- Fill-material welding: MIG / MAG / CO2
- Inserting nuts, screws, rivets, embedded elements, hemming...





# Surface treatments



Commonly used treatments:

- Cataphoresis
- Zinc and zinc alloys
- Zinc Nickel
- Powder paint
- Silver plating



# Part samples



#### Automotive sector



### Part samples



#### **Elevation sector**



# Part samples



#### **Electrical sector**







grupo **NBI**®

### NBI project management



#### **RFQ** main activities

- Technical feasibility analysis (simulation if necessary)
- Production capacity verification
- Quotation submission (CBD)



| litte      |                                                                       |                              | Company                                     |                      |                    | Dete        | 12-14-12             |                       | Tour ref     | RHO BRAKE PEO | HALLEVER (PAR